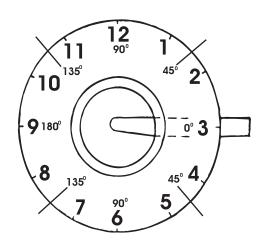

## Receiver Jar Worksheet

| Customer | Date |
|----------|------|
|          |      |

Mark location of milk inlet(s) with arrow.

Mark location of vacuum inlet with a circle.

Note the milk outlet is at the bottom of the jar in the 3:00 position.

Select Jar size from choices above. Note the jar overall height, select milk inlet height, and mark distance in inches from jar top to center of milk inlets.

| Jar Size: (Dimensions given are outside diameter by height) 18" X 18" (60 liter/16 gallon) 18" X 24" (83 liter/22 gallon) 18" X 30" (106 liter/28 gallon) 26" X 24" (174 liter/46 gallon) |  |
|-------------------------------------------------------------------------------------------------------------------------------------------------------------------------------------------|--|
| Milk Inlets: (locations as marked)                                                                                                                                                        |  |
| 2" or 3"                                                                                                                                                                                  |  |
| Welded or Ferruled                                                                                                                                                                        |  |
| Straight or Angled                                                                                                                                                                        |  |
| Milk Outlet (bottom of jar at 3:00) 1 1/2" or 2" Welded or Ferruled                                                                                                                       |  |
| Vacuum Inlet (top of jar, location as marked): 3"Welded orFerruled                                                                                                                        |  |
| Type of milk pump & length: Anderson 4 5/16" L.C. Thomsen 049921-GG 6" L.C. Thomsen 49821-GG 6 7/8" Other (please specify)                                                                |  |
| Motor Frame:                                                                                                                                                                              |  |
|                                                                                                                                                                                           |  |
| NOTES:                                                                                                                                                                                    |  |
|                                                                                                                                                                                           |  |
|                                                                                                                                                                                           |  |
|                                                                                                                                                                                           |  |