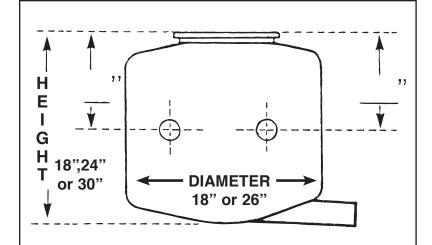

Select Jar size from choices above. Note the jar overall height, select milk inlet height, and mark distance in inches from jar top to center of milk inlets.

| Jar Size: (Dimensions given are outside diameter by height) 18" X 18" (60 liter/16 gallon) 18" X 24" (83 liter/22 gallon) 18" X 30" (106 liter/28 gallon) 26" X 24" (174 liter/46 gallon) |  |
|-------------------------------------------------------------------------------------------------------------------------------------------------------------------------------------------|--|
| Milk Inlets: (locations as marked)                                                                                                                                                        |  |
| 2" or 3"                                                                                                                                                                                  |  |
| Welded or Ferruled                                                                                                                                                                        |  |
| Straight or Angled                                                                                                                                                                        |  |
| Milk Outlet (bottom of jar at 3:00) 1 1/2" or 2" Welded or Ferruled                                                                                                                       |  |
| Vacuum Inlet (top of jar, location as marked): 3"Welded orFerruled                                                                                                                        |  |
| Type of milk pump & length: Anderson 4 5/16" L.C. Thomsen 049921-GG 6" L.C. Thomsen 49821-GG 6 7/8" Other (please specify)                                                                |  |
| Motor Frame:                                                                                                                                                                              |  |
|                                                                                                                                                                                           |  |
| NOTES:                                                                                                                                                                                    |  |
|                                                                                                                                                                                           |  |
|                                                                                                                                                                                           |  |
|                                                                                                                                                                                           |  |